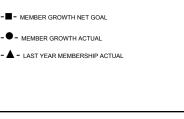

## **LOCATION NETHERLANDS**

| Clubs                 |               |           |               | Members               |                           |                         |                                              |
|-----------------------|---------------|-----------|---------------|-----------------------|---------------------------|-------------------------|----------------------------------------------|
| RESULTS FOR 2017-2018 |               |           |               | RESULTS FOR 2017-2018 |                           |                         |                                              |
| QUARTER               | NEW CLUB GOAL | NEW CLUBS | DROPPED CLUBS | QUARTER               | MEMBER GROWTH NET<br>GOAL | MEMBER GROWTH<br>ACTUAL | DROPPED MEMBERS ACTUAL (including transfers) |
| JULY/AUG/SEPT         | 0             | 0         | 0             | JULY/AUG/SEPT         | 0                         | 18                      | 16                                           |
| OCT/NOV/DEC           | 0             | 0         | 0             | OCT/NOV/DEC           | 0                         | 23                      | 11                                           |
| JAN/FEB/MAR           | 1             | 0         | 0             | JAN/FEB/MAR           | 35                        | 12                      | 8                                            |
| APR/MAY/JUNE          | 0             | 0         | 0             | APR/MAY/JUNE          | 5                         | 0                       | 0                                            |